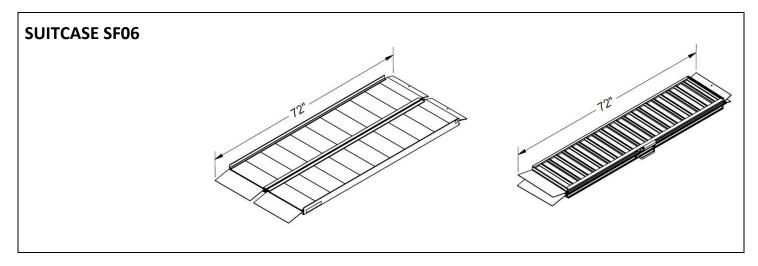

## SUITCASE® Singlefold Ramp Technical Specifications

|              |                  |                  |                  |                  | T                | T                |                  |
|--------------|------------------|------------------|------------------|------------------|------------------|------------------|------------------|
| MODEL        | SUITCASE SF02    | SUITCASE SF03    | SUITCASE SF04    | SUITCASE SF05    | SUITCASE SF06    | SUITCASE SF07    | SUITCASE SF08    |
| MADE OF      | ✓                | ✓                | ✓                | ✓                | ✓                | ✓                | ✓                |
| ALUMINUM     | •                | •                | •                | · ·              | •                | •                | •                |
| SLIP-        |                  |                  |                  |                  |                  |                  |                  |
| RESISTANT    | ✓                | ✓                | ✓                | ✓                | ✓                | ✓                | ✓                |
| SURFACE      |                  |                  |                  |                  |                  |                  |                  |
| BUILT-IN     |                  |                  |                  |                  |                  |                  |                  |
| CARRYING     | ✓                | ✓                | ✓                | ✓                | ✓                | ✓                | ✓                |
| HANDLE       |                  |                  |                  |                  |                  |                  |                  |
| USABLE SIZE  | 2' ~ 20"         | 2' ~ 20"         | 4' x 30"         | F' v 20"         | c' v 20"         | 7' v 20"         | 0' v 20"         |
| (L x W x H)  | 2' x 30"         | 3' x 30"         | 4 X 30           | 5' x 30"         | 6' x 30"         | 7′ x 30″         | 8' x 30"         |
| FOLDED SIZE  | 24" x 15" x 4"   | 36" x 15" x 4"   | 48" x 15" x 4"   | 60" x 15" x 4"   | 72" x 15" x 4"   | 84" x 15" x 4"   | 96" x 15" x 4"   |
| (L x W x H)  | 24 X 15 X 4      | 50 X 15 X 4      | 40 X 13 X 4      | 00 X 13 X 4      | 72 X 13 X 4      | 64 X 15 X 4      | 90 X 15 X 4      |
| WEIGHT*      | 11 lbs.          | 17 lbs.          | 23 lbs.          | 29 lbs.          | 34 lbs.          | 41 lbs.          | 47 lbs.          |
| WEIGHT       |                  |                  |                  |                  |                  |                  |                  |
| CAPACITY (DO | 800 lbs.         |
| NOT EXCEED)  |                  |                  |                  |                  |                  |                  |                  |
| FOR          |                  |                  |                  |                  |                  |                  |                  |
| WHEELCHAIRS  | ✓                | ✓                | ✓                | ✓                | ✓                | ✓                | ✓                |
| & SCOOTERS   |                  |                  |                  |                  |                  |                  |                  |
| USAGE        |                  |                  | Comba 1.2        | Curbs, 1-2       | 1-3 steps, some  | 1-3 steps, some  | 2-3 steps, some  |
| GUIDELINES   | Curbs, 1 step    | Curbs, 1 step    | Curbs, 1-2       | steps, some      | minivans &       | minivans &       | minivans &       |
| (RISE)**     |                  |                  | steps            | minivans         | SUVs             | SUVs             | SUVs             |
| WARRANTY     | Lifetime Limited |