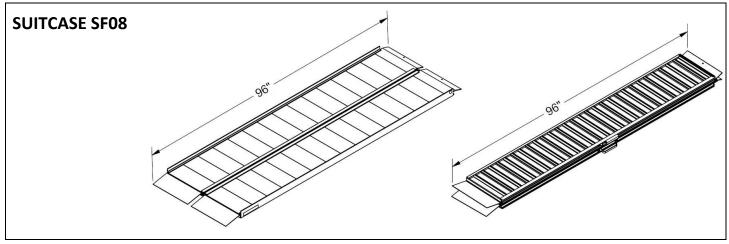

## SUITCASE® Singlefold Ramp Technical Specifications

|              |                  |                  |                  |                  | T                | T                |                  |
|--------------|------------------|------------------|------------------|------------------|------------------|------------------|------------------|
| MODEL        | SUITCASE SF02    | SUITCASE SF03    | SUITCASE SF04    | SUITCASE SF05    | SUITCASE SF06    | SUITCASE SF07    | SUITCASE SF08    |
| MADE OF      | ✓                | ✓                | ✓                | ✓                | ✓                | ✓                | ✓                |
| ALUMINUM     | •                | •                | •                | · ·              | •                | •                | •                |
| SLIP-        |                  |                  |                  |                  |                  |                  |                  |
| RESISTANT    | ✓                | ✓                | ✓                | ✓                | ✓                | ✓                | ✓                |
| SURFACE      |                  |                  |                  |                  |                  |                  |                  |
| BUILT-IN     |                  |                  |                  |                  |                  |                  |                  |
| CARRYING     | ✓                | ✓                | ✓                | ✓                | ✓                | ✓                | ✓                |
| HANDLE       |                  |                  |                  |                  |                  |                  |                  |
| USABLE SIZE  | 2' ~ 20"         | 2' ~ 20"         | 4' x 30"         | F' v 20"         | c' v 20"         | 7' v 20"         | 0' v 20"         |
| (L x W x H)  | 2' x 30"         | 3' x 30"         | 4 X 30           | 5' x 30"         | 6' x 30"         | 7′ x 30″         | 8' x 30"         |
| FOLDED SIZE  | 24" x 15" x 4"   | 36" x 15" x 4"   | 48" x 15" x 4"   | 60" x 15" x 4"   | 72" x 15" x 4"   | 84" x 15" x 4"   | 96" x 15" x 4"   |
| (L x W x H)  | 24 X 15 X 4      | 50 X 15 X 4      | 40 X 13 X 4      | 00 X 13 X 4      | 72 X 13 X 4      | 64 X 15 X 4      | 90 X 15 X 4      |
| WEIGHT*      | 11 lbs.          | 17 lbs.          | 23 lbs.          | 29 lbs.          | 34 lbs.          | 41 lbs.          | 47 lbs.          |
| WEIGHT       |                  |                  |                  |                  |                  |                  |                  |
| CAPACITY (DO | 800 lbs.         |
| NOT EXCEED)  |                  |                  |                  |                  |                  |                  |                  |
| FOR          |                  |                  |                  |                  |                  |                  |                  |
| WHEELCHAIRS  | ✓                | ✓                | ✓                | ✓                | ✓                | ✓                | ✓                |
| & SCOOTERS   |                  |                  |                  |                  |                  |                  |                  |
| USAGE        |                  |                  | Comba 1.2        | Curbs, 1-2       | 1-3 steps, some  | 1-3 steps, some  | 2-3 steps, some  |
| GUIDELINES   | Curbs, 1 step    | Curbs, 1 step    | Curbs, 1-2       | steps, some      | minivans &       | minivans &       | minivans &       |
| (RISE)**     |                  |                  | steps            | minivans         | SUVs             | SUVs             | SUVs             |
| WARRANTY     | Lifetime Limited |