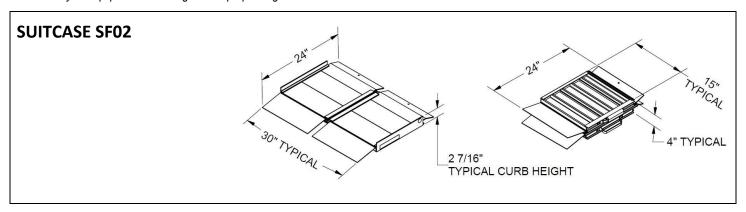

## SUITCASE® Singlefold Ramp Technical Specifications

|              |                  |                  |                  |                  | T                | T                |                  |
|--------------|------------------|------------------|------------------|------------------|------------------|------------------|------------------|
| MODEL        | SUITCASE SF02    | SUITCASE SF03    | SUITCASE SF04    | SUITCASE SF05    | SUITCASE SF06    | SUITCASE SF07    | SUITCASE SF08    |
| MADE OF      | ✓                | ✓                | ✓                | ✓                | ✓                | ✓                | ✓                |
| ALUMINUM     | •                | •                | •                | · ·              | •                | •                | •                |
| SLIP-        |                  |                  |                  |                  |                  |                  |                  |
| RESISTANT    | ✓                | ✓                | ✓                | ✓                | ✓                | ✓                | ✓                |
| SURFACE      |                  |                  |                  |                  |                  |                  |                  |
| BUILT-IN     |                  |                  |                  |                  |                  |                  |                  |
| CARRYING     | ✓                | ✓                | ✓                | ✓                | ✓                | ✓                | ✓                |
| HANDLE       |                  |                  |                  |                  |                  |                  |                  |
| USABLE SIZE  | 2' ~ 20"         | 2' ~ 20"         | 4' x 30"         | F' v 20"         | c' v 20"         | 7' v 20"         | 0' v 20"         |
| (L x W x H)  | 2' x 30"         | 3' x 30"         | 4 X 30           | 5' x 30"         | 6' x 30"         | 7′ x 30″         | 8' x 30"         |
| FOLDED SIZE  | 24" x 15" x 4"   | 36" x 15" x 4"   | 48" x 15" x 4"   | 60" x 15" x 4"   | 72" x 15" x 4"   | 84" x 15" x 4"   | 96" x 15" x 4"   |
| (L x W x H)  | 24 X 15 X 4      | 50 X 15 X 4      | 40 X 13 X 4      | 00 X 13 X 4      | 72 X 13 X 4      | 64 X 15 X 4      | 90 X 15 X 4      |
| WEIGHT*      | 11 lbs.          | 17 lbs.          | 23 lbs.          | 29 lbs.          | 34 lbs.          | 41 lbs.          | 47 lbs.          |
| WEIGHT       |                  |                  |                  |                  |                  |                  |                  |
| CAPACITY (DO | 800 lbs.         |
| NOT EXCEED)  |                  |                  |                  |                  |                  |                  |                  |
| FOR          |                  |                  |                  |                  |                  |                  |                  |
| WHEELCHAIRS  | ✓                | ✓                | ✓                | ✓                | ✓                | ✓                | ✓                |
| & SCOOTERS   |                  |                  |                  |                  |                  |                  |                  |
| USAGE        |                  |                  | Comba 1.2        | Curbs, 1-2       | 1-3 steps, some  | 1-3 steps, some  | 2-3 steps, some  |
| GUIDELINES   | Curbs, 1 step    | Curbs, 1 step    | Curbs, 1-2       | steps, some      | minivans &       | minivans &       | minivans &       |
| (RISE)**     |                  |                  | steps            | minivans         | SUVs             | SUVs             | SUVs             |
| WARRANTY     | Lifetime Limited |