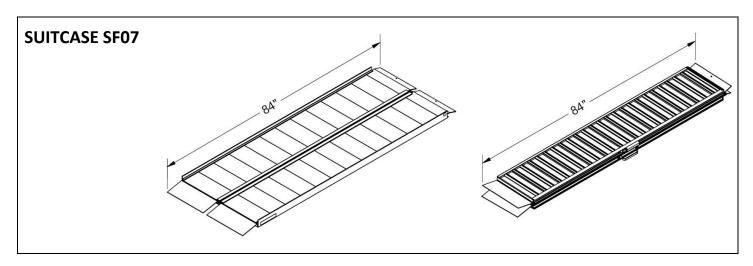

## SUITCASE® Singlefold Ramp Technical Specifications

|              |                  |                  |                  |                  | T                | T                |                  |
|--------------|------------------|------------------|------------------|------------------|------------------|------------------|------------------|
| MODEL        | SUITCASE SF02    | SUITCASE SF03    | SUITCASE SF04    | SUITCASE SF05    | SUITCASE SF06    | SUITCASE SF07    | SUITCASE SF08    |
| MADE OF      | ✓                | ✓                | ✓                | ✓                | ✓                | ✓                | ✓                |
| ALUMINUM     | •                | •                | •                | · ·              | •                | •                | •                |
| SLIP-        |                  |                  |                  |                  |                  |                  |                  |
| RESISTANT    | ✓                | ✓                | ✓                | ✓                | ✓                | ✓                | ✓                |
| SURFACE      |                  |                  |                  |                  |                  |                  |                  |
| BUILT-IN     |                  |                  |                  |                  |                  |                  |                  |
| CARRYING     | ✓                | ✓                | ✓                | ✓                | ✓                | ✓                | ✓                |
| HANDLE       |                  |                  |                  |                  |                  |                  |                  |
| USABLE SIZE  | 2' ~ 20"         | 2' ~ 20"         | 4' x 30"         | F' v 20"         | c' v 20"         | 7' v 20"         | 0' v 20"         |
| (L x W x H)  | 2' x 30"         | 3' x 30"         | 4 X 30           | 5' x 30"         | 6' x 30"         | 7′ x 30″         | 8' x 30"         |
| FOLDED SIZE  | 24" x 15" x 4"   | 36" x 15" x 4"   | 48" x 15" x 4"   | 60" x 15" x 4"   | 72" x 15" x 4"   | 84" x 15" x 4"   | 96" x 15" x 4"   |
| (L x W x H)  | 24 X 15 X 4      | 50 X 15 X 4      | 40 X 13 X 4      | 00 X 13 X 4      | 72 X 13 X 4      | 64 X 15 X 4      | 90 X 15 X 4      |
| WEIGHT*      | 11 lbs.          | 17 lbs.          | 23 lbs.          | 29 lbs.          | 34 lbs.          | 41 lbs.          | 47 lbs.          |
| WEIGHT       |                  |                  |                  |                  |                  |                  |                  |
| CAPACITY (DO | 800 lbs.         |
| NOT EXCEED)  |                  |                  |                  |                  |                  |                  |                  |
| FOR          |                  |                  |                  |                  |                  |                  |                  |
| WHEELCHAIRS  | ✓                | ✓                | ✓                | ✓                | ✓                | ✓                | ✓                |
| & SCOOTERS   |                  |                  |                  |                  |                  |                  |                  |
| USAGE        |                  |                  | Comba 1.2        | Curbs, 1-2       | 1-3 steps, some  | 1-3 steps, some  | 2-3 steps, some  |
| GUIDELINES   | Curbs, 1 step    | Curbs, 1 step    | Curbs, 1-2       | steps, some      | minivans &       | minivans &       | minivans &       |
| (RISE)**     |                  |                  | steps            | minivans         | SUVs             | SUVs             | SUVs             |
| WARRANTY     | Lifetime Limited |