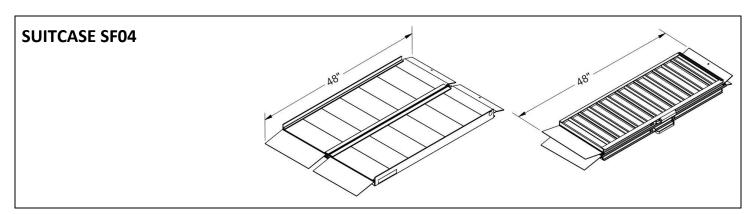

## SUITCASE® Singlefold Ramp Technical Specifications

|              |                  |                  |                  |                  | T                | T                |                  |
|--------------|------------------|------------------|------------------|------------------|------------------|------------------|------------------|
| MODEL        | SUITCASE SF02    | SUITCASE SF03    | SUITCASE SF04    | SUITCASE SF05    | SUITCASE SF06    | SUITCASE SF07    | SUITCASE SF08    |
| MADE OF      | ✓                | ✓                | ✓                | ✓                | ✓                | ✓                | ✓                |
| ALUMINUM     | •                | •                | •                | · ·              | •                | •                | •                |
| SLIP-        |                  |                  |                  |                  |                  |                  |                  |
| RESISTANT    | ✓                | ✓                | ✓                | ✓                | ✓                | ✓                | ✓                |
| SURFACE      |                  |                  |                  |                  |                  |                  |                  |
| BUILT-IN     |                  |                  |                  |                  |                  |                  |                  |
| CARRYING     | ✓                | ✓                | ✓                | ✓                | ✓                | ✓                | ✓                |
| HANDLE       |                  |                  |                  |                  |                  |                  |                  |
| USABLE SIZE  | 2' ~ 20"         | 2' ~ 20"         | 4' x 30"         | F' v 20"         | c' v 20"         | 7' v 20"         | 0' v 20"         |
| (L x W x H)  | 2' x 30"         | 3' x 30"         | 4 X 30           | 5' x 30"         | 6' x 30"         | 7′ x 30″         | 8' x 30"         |
| FOLDED SIZE  | 24" x 15" x 4"   | 36" x 15" x 4"   | 48" x 15" x 4"   | 60" x 15" x 4"   | 72" x 15" x 4"   | 84" x 15" x 4"   | 96" x 15" x 4"   |
| (L x W x H)  | 24 X 15 X 4      | 50 X 15 X 4      | 40 X 13 X 4      | 00 X 13 X 4      | 72 X 13 X 4      | 64 X 15 X 4      | 90 X 15 X 4      |
| WEIGHT*      | 11 lbs.          | 17 lbs.          | 23 lbs.          | 29 lbs.          | 34 lbs.          | 41 lbs.          | 47 lbs.          |
| WEIGHT       |                  |                  |                  |                  |                  |                  |                  |
| CAPACITY (DO | 800 lbs.         |
| NOT EXCEED)  |                  |                  |                  |                  |                  |                  |                  |
| FOR          |                  |                  |                  |                  |                  |                  |                  |
| WHEELCHAIRS  | ✓                | ✓                | ✓                | ✓                | ✓                | ✓                | ✓                |
| & SCOOTERS   |                  |                  |                  |                  |                  |                  |                  |
| USAGE        |                  |                  | Comba 1.2        | Curbs, 1-2       | 1-3 steps, some  | 1-3 steps, some  | 2-3 steps, some  |
| GUIDELINES   | Curbs, 1 step    | Curbs, 1 step    | Curbs, 1-2       | steps, some      | minivans &       | minivans &       | minivans &       |
| (RISE)**     |                  |                  | steps            | minivans         | SUVs             | SUVs             | SUVs             |
| WARRANTY     | Lifetime Limited |