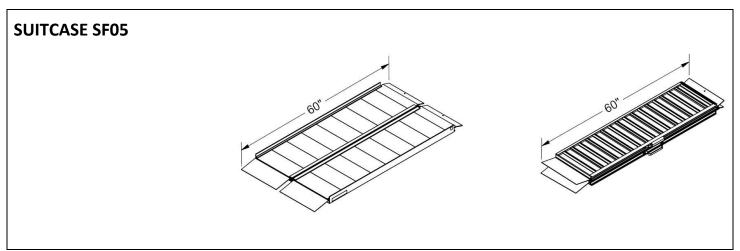

## SUITCASE® Singlefold Ramp Technical Specifications

|              |                  |                  |                  |                  | T                | T                |                  |
|--------------|------------------|------------------|------------------|------------------|------------------|------------------|------------------|
| MODEL        | SUITCASE SF02    | SUITCASE SF03    | SUITCASE SF04    | SUITCASE SF05    | SUITCASE SF06    | SUITCASE SF07    | SUITCASE SF08    |
| MADE OF      | ✓                | ✓                | ✓                | ✓                | ✓                | ✓                | ✓                |
| ALUMINUM     | •                | •                | •                | · ·              | •                | •                | •                |
| SLIP-        |                  |                  |                  |                  |                  |                  |                  |
| RESISTANT    | ✓                | ✓                | ✓                | ✓                | ✓                | ✓                | ✓                |
| SURFACE      |                  |                  |                  |                  |                  |                  |                  |
| BUILT-IN     |                  |                  |                  |                  |                  |                  |                  |
| CARRYING     | ✓                | ✓                | ✓                | ✓                | ✓                | ✓                | ✓                |
| HANDLE       |                  |                  |                  |                  |                  |                  |                  |
| USABLE SIZE  | 2' ~ 20"         | 2' ~ 20"         | 4' x 30"         | F' v 20"         | c' v 20"         | 7' v 20"         | 0' v 20"         |
| (L x W x H)  | 2' x 30"         | 3' x 30"         | 4 X 30           | 5' x 30"         | 6' x 30"         | 7′ x 30″         | 8' x 30"         |
| FOLDED SIZE  | 24" x 15" x 4"   | 36" x 15" x 4"   | 48" x 15" x 4"   | 60" x 15" x 4"   | 72" x 15" x 4"   | 84" x 15" x 4"   | 96" x 15" x 4"   |
| (L x W x H)  | 24 X 15 X 4      | 50 X 15 X 4      | 40 X 13 X 4      | 00 X 13 X 4      | 72 X 13 X 4      | 64 X 15 X 4      | 90 X 15 X 4      |
| WEIGHT*      | 11 lbs.          | 17 lbs.          | 23 lbs.          | 29 lbs.          | 34 lbs.          | 41 lbs.          | 47 lbs.          |
| WEIGHT       |                  |                  |                  |                  |                  |                  |                  |
| CAPACITY (DO | 800 lbs.         |
| NOT EXCEED)  |                  |                  |                  |                  |                  |                  |                  |
| FOR          |                  |                  |                  |                  |                  |                  |                  |
| WHEELCHAIRS  | ✓                | ✓                | ✓                | ✓                | ✓                | ✓                | ✓                |
| & SCOOTERS   |                  |                  |                  |                  |                  |                  |                  |
| USAGE        |                  |                  | Comba 1.2        | Curbs, 1-2       | 1-3 steps, some  | 1-3 steps, some  | 2-3 steps, some  |
| GUIDELINES   | Curbs, 1 step    | Curbs, 1 step    | Curbs, 1-2       | steps, some      | minivans &       | minivans &       | minivans &       |
| (RISE)**     |                  |                  | steps            | minivans         | SUVs             | SUVs             | SUVs             |
| WARRANTY     | Lifetime Limited |