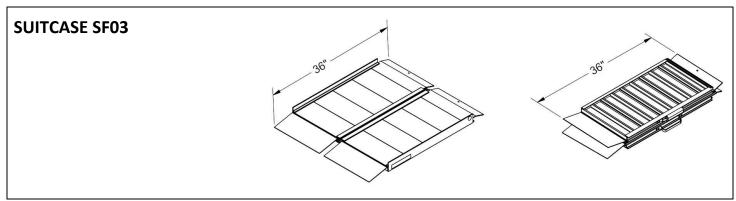

## SUITCASE® Singlefold Ramp Technical Specifications

|              |                  |                  |                  |                  | T                | T                |                  |
|--------------|------------------|------------------|------------------|------------------|------------------|------------------|------------------|
| MODEL        | SUITCASE SF02    | SUITCASE SF03    | SUITCASE SF04    | SUITCASE SF05    | SUITCASE SF06    | SUITCASE SF07    | SUITCASE SF08    |
| MADE OF      | ✓                | ✓                | ✓                | ✓                | ✓                | ✓                | ✓                |
| ALUMINUM     | •                | •                | •                | · ·              | •                | •                | •                |
| SLIP-        |                  |                  |                  |                  |                  |                  |                  |
| RESISTANT    | ✓                | ✓                | ✓                | ✓                | ✓                | ✓                | ✓                |
| SURFACE      |                  |                  |                  |                  |                  |                  |                  |
| BUILT-IN     |                  |                  |                  |                  |                  |                  |                  |
| CARRYING     | ✓                | ✓                | ✓                | ✓                | ✓                | ✓                | ✓                |
| HANDLE       |                  |                  |                  |                  |                  |                  |                  |
| USABLE SIZE  | 2' ~ 20"         | 2' ~ 20"         | 4' x 30"         | F' v 20"         | c' v 20"         | 7' v 20"         | 0' v 20"         |
| (L x W x H)  | 2' x 30"         | 3' x 30"         | 4 X 30           | 5' x 30"         | 6' x 30"         | 7′ x 30″         | 8' x 30"         |
| FOLDED SIZE  | 24" x 15" x 4"   | 36" x 15" x 4"   | 48" x 15" x 4"   | 60" x 15" x 4"   | 72" x 15" x 4"   | 84" x 15" x 4"   | 96" x 15" x 4"   |
| (L x W x H)  | 24 X 15 X 4      | 50 X 15 X 4      | 40 X 13 X 4      | 00 X 13 X 4      | 72 X 13 X 4      | 64 X 15 X 4      | 90 X 15 X 4      |
| WEIGHT*      | 11 lbs.          | 17 lbs.          | 23 lbs.          | 29 lbs.          | 34 lbs.          | 41 lbs.          | 47 lbs.          |
| WEIGHT       |                  |                  |                  |                  |                  |                  |                  |
| CAPACITY (DO | 800 lbs.         |
| NOT EXCEED)  |                  |                  |                  |                  |                  |                  |                  |
| FOR          |                  |                  |                  |                  |                  |                  |                  |
| WHEELCHAIRS  | ✓                | ✓                | ✓                | ✓                | ✓                | ✓                | ✓                |
| & SCOOTERS   |                  |                  |                  |                  |                  |                  |                  |
| USAGE        |                  |                  | Comba 1.2        | Curbs, 1-2       | 1-3 steps, some  | 1-3 steps, some  | 2-3 steps, some  |
| GUIDELINES   | Curbs, 1 step    | Curbs, 1 step    | Curbs, 1-2       | steps, some      | minivans &       | minivans &       | minivans &       |
| (RISE)**     |                  |                  | steps            | minivans         | SUVs             | SUVs             | SUVs             |
| WARRANTY     | Lifetime Limited |